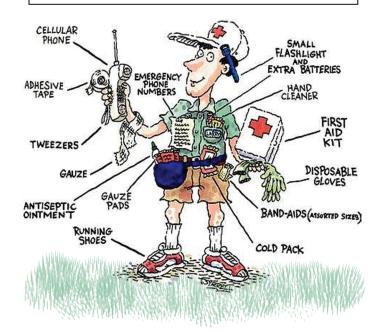

#### EMERGENCY PREPAREDNESS Checklist

| Food – 3-day supply of non perishables                     |
|------------------------------------------------------------|
| Water – at least a gallon per person, per day              |
| Battery-powered or hand-cranked radio $\& extra batteries$ |
| First aid kit with medication items                        |
| Multipurpose tool                                          |
| Family and emergency contact list                          |
| Sleeping bag or warm blanket                               |
| Change of clothes to last 3 days, including sturdy shoes   |
| Matches in a waterproof container                          |
| Personal hygiene items (toothbrush, toothpaste, soap)      |
| Paper plates, plastic cups and utensils, paper towels      |
| Flashlights with extra batteries                           |
| Cell phone with charger, extra battery and solar charger   |
| Whistle to signal for help                                 |
| Local maps (hospitals, police, fire department)            |
| Books, games or puzzles                                    |