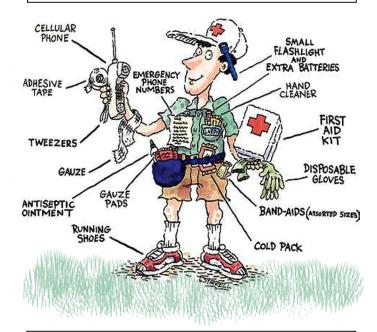

#### EMERGENCY PREPAREDNESS Checklist

| ☐ Food – 3-day supply of non perishables                                  |
|---------------------------------------------------------------------------|
| ☐ Water – at least a gallon per person, per day                           |
| ☐ Battery-powered or hand-cranked radio & extra batteries                 |
| ☐ First aid kit with medication items                                     |
| ☐ Multipurpose tool                                                       |
| ☐ Family and emergency contact list                                       |
| ☐ Sleeping bag or warm blanket                                            |
| ☐ Change of clothes to last 3 days, including sturdy shoes                |
| ☐ Matches in a waterproof container                                       |
| ☐ Personal hygiene items (toothbrush, toothpaste, soap)                   |
| ☐ Paper plates, plastic cups and utensils, paper towels                   |
| ☐ Flashlights with extra batteries                                        |
| $\hfill \square$ Cell phone with charger, extra battery and solar charger |
| ☐ Whistle to signal for help                                              |
| ☐ Local maps (hospitals, police, fire department)                         |
| ☐ Books, games or puzzles                                                 |
| ☐ Baby and pet supplies (if applicable)                                   |
| ☐ A favorite stuffed animal or blanket (if applicable)                    |