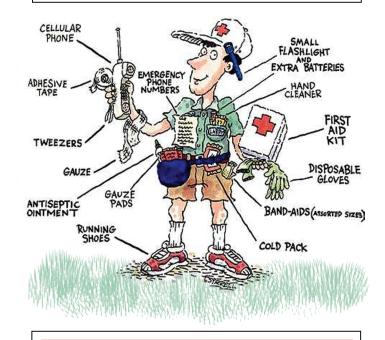

☐ A favorite stuffed animal or blanket (if applicable)

☐ Baby and pet supplies (if applicable)