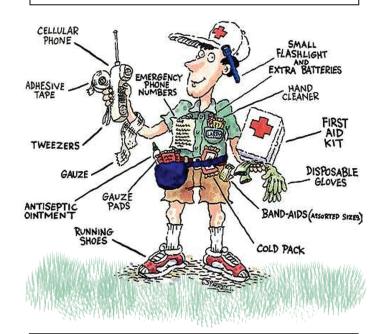

#### EMERGENCY PREPAREDNESS Checklist EMERGENCY PREPAREDNESS Checklist ☐ Food – 3-day supply of non perishables ☐ Food – 3-day supply of non perishables ☐ Water – at least a gallon per person, per day ☐ Water – at least a gallon per person, per day ☐ Battery-powered or hand-cranked radio & extra batteries ☐ Battery-powered or hand-cranked radio & extra batteries ☐ First aid kit with medication items ☐ First aid kit with medication items ☐ Multipurpose tool ☐ Multipurpose tool ☐ Family and emergency contact list ☐ Family and emergency contact list ☐ Sleeping bag or warm blanket ☐ Sleeping bag or warm blanket ☐ Change of clothes to last 3 days, including sturdy shoes ☐ Change of clothes to last 3 days, including sturdy shoes ☐ Matches in a waterproof container ☐ Matches in a waterproof container ☐ Personal hygiene items (toothbrush, toothpaste, soap) ☐ Personal hygiene items (toothbrush, toothpaste, soap) ☐ Paper plates, plastic cups and utensils, paper towels ☐ Paper plates, plastic cups and utensils, paper towels ☐ Flashlights with extra batteries ☐ Flashlights with extra batteries ☐ Cell phone with charger, extra battery and solar charger ☐ Cell phone with charger, extra battery and solar charger ☐ Whistle to signal for help ☐ Whistle to signal for help ☐ Local maps (hospitals, police, fire department) ☐ Local maps (hospitals, police, fire department) ☐ Books, games or puzzles ☐ Books, games or puzzles ☐ Baby and pet supplies (if applicable) ☐ Baby and pet supplies (if applicable)

http://1.usa.gov/1j4FS8k

☐ A favorite stuffed animal or blanket (if applicable)

http://1.usa.gov/1j4FS8k

☐ A favorite stuffed animal or blanket (if applicable)